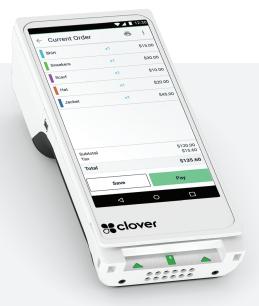

# Be stock-smart. Manage inventory anywhere.

Quickly build your inventory with the built-in barcode scanner. Categories, labels, modifiers and variants help you keep your inventory organized and up to date.