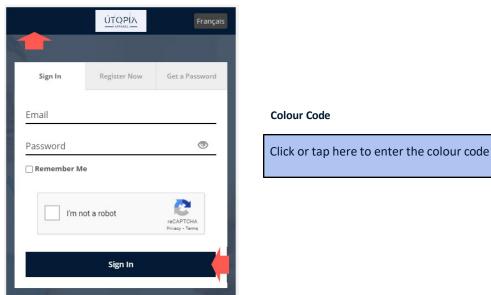

# **Secondary colour**

Provide the secondary brand colour code that represents your business. This colour is used in your loyalty portals.

Click or tap here to enter the colour code