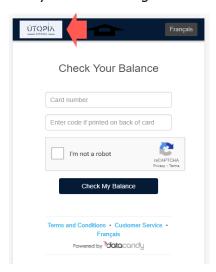

#### Logo

Provide your business logo that will be displayed in your Loyalty Portals.

- The logo has to have dimensions of 300 px wide x 75 px high.
- File types: png, jpg, jpeg are accepted.
- Note that the image will be resized to a maximum width of 300 pixels based on its original proportions.

## **Primary colour**

Provide the primary brand colour code that represents your business. This colour is used in your loyalty portals and emails sent to your customers.